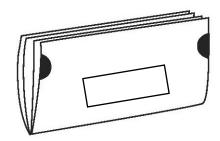

### Multiple Sheets Nested and Folded in Half

Min. Height: 3.5" | Max. Height: 6" Min Length: 5" | Max. Length: 10.5"

Min. Thickness: .009" | Max. Thickness: 0.25"

Max. Weight: 3 oz

Folded edge MUST be at the bottom

Use 2 1.5" non perfed seals, one on leading and trailing edge