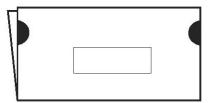

#### Single Sheet folded in half

Min. Height: 3.5" | Max. Height: 6" Min Length: 5" | Max. Length: 10.5"

Min. Thickness: .009" | Max. Thickness: 0.25"

Max. Weight: 3 oz

Folded edge MUST be at the bottom

Use 2 1.5" non perfed seals, one on leading and trailing edge

# Single Sheet folded vertically in multiple panels

Min. Height: 3.5" | Max. Height: 6" Min Length: 5" | Max. Length: 10.5"

Min. Thickness: .009" | Max. Thickness: 0.25"

Max. Weight: 3 oz

Folded edge MUST be at bottom below address

Use 2 1.5" non perfed seals, one on leading and trailing edge