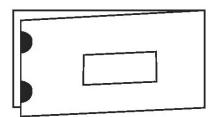

### Single Sheet folded horizontally into multiple panels

Min. Height: 3.5" | Max. Height: 6" Min Length: 5" | Max. Length: 10.5"

Min. Thickness: .009" | Max. Thickness: 0.25"

Max. Weight: 3 oz

Folded edge MUST be to the right of the address

Use 2 1.5" non perfed wafer seals one on top, one on trailing edge