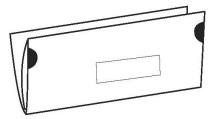

### Single Sheet folded in half horizontally

Min. Height: 3.5" | Max. Height: 6" Min Length: 5" | Max. Length: 10.5"

Min. Thickness: .009" | Max. Thickness: 0.25"

Max. Weight: 3 oz

Folded edge MUST be to the right of the address

Use 2 1.5" non perfed wafer seals, both on trailing edge