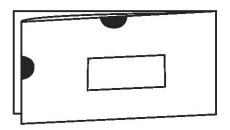

### Multiple Sheets Nested and Folded in Half

Min. Height: 3.5" | Max. Height: 6" Min Length: 5" | Max. Length: 10.5"

Min. Thickness: .009" | Max. Thickness: 0.25"

Max. Weight: 3 oz

Folded edge MUST be at the bottom

Use 2 1.5" non perfed seals, one on leading and trailing edge