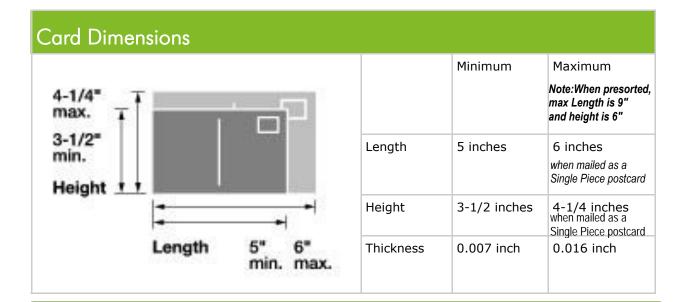

## Letter Dimensions 6-1/8" max. Length 5" min. Length 5" min. Length 5" max. Length 5" max.

|  |           | Minimum      | Maximum       |
|--|-----------|--------------|---------------|
|  | Length    | 5 inches     | 11-1/2 inches |
|  | Height    | 3-1/2 inches | 6-1/8 inches  |
|  | Thickness | 0.007 inch   | 1/4 inch      |