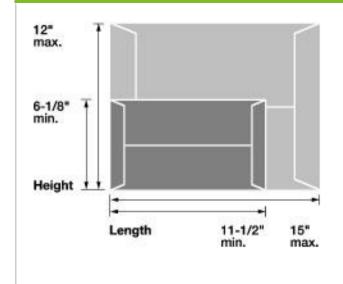

## Flat Dimensions

|                | Minimum*                                      | Maximum   |  |
|----------------|-----------------------------------------------|-----------|--|
| Length         | 11-1/2 inches                                 | 15 inches |  |
| Height         | 6-1/8 inches                                  | 12 inches |  |
| Thickness      | 1/4 inch                                      | 3/4 inch  |  |
| * Flats exceed | Flats exceed at least one of these dimensions |           |  |

Flats exceed at least one of these dimensions

Source: http://pe.usps.gov